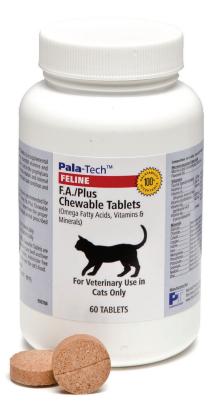

## F.A./Plus Chewable Tablets

(Omega Fatty Acids, Vitamins & Minerals)

- A completely **fortified and palatable essential omega fatty acid supplement.** 
  - Provides enriched levels of beneficial omega-3 fatty acids, includes essential omega-6 fatty acids, PLUS is a comprehensive multi-vitamin (including taurine) and mineral supplement.
  - Indicated for supplementation of the diet to aid in the prophylaxis and treatment of fatty acid, multiple vitamin and mineral deficiencies.
    - The ideal daily "wellness" supplement for preventive medicine.
- ▶ Dual source of omega fatty acids: Flaxseed oil and marine lipids (fish oil).
  - Enriched levels of omega-3 fatty acids. Provides 95 mg of omega-3 fatty acids per tablet.
  - Contains multiple forms of omega-3 fatty acids, including eicosapentaenoic acid (EPA), alpha linolenic acid (ALA), docosahexaenoic acid (DHA), docosapentaenoic acid (DPA) and others
  - Ideal product to use as adjunct therapy for management of feline patients with allergies, poor skin and hair coat, dry skin, etc.
- Palatable, roast beef and liver flavored chewable tablet.
  - Simplifies the daily dosing regimen.
  - Improved client compliance and satisfaction. No gelatin capsules to pill or messy, stinky oils to spill.
  - Flavoring is actually a hydrolyzed soy protein, so safe to use with food allergic cats.
  - Administer tablet free choice or crumble over the cat's food.
- ► A "3-in-1" supplement → 1) Omega fatty acid supplement, 2) Comprehensive vitamin & mineral supplement and 3) An aid to help control excessive shedding.
  - Minimize clinic inventory saving time and money.
  - Only sold to licensed veterinarians, so repeat business increases clinic revenue and profits.
  - Satisfied clients due to better clinical results and easier daily dosing.
- Easy to follow dosage schedule:

# Weight of Cat Dosage < 10 lbs.</td> ½ − 1 tab/day > 10 lbs. 1 − 2 tabs/day

- ► 100% Palatability Acceptance.
  - Pala-Tech guarantees cats will readily consume this product. If your client's cat does not like the taste of this product, simply contact your authorized Pala-Tech Veterinary Distributor for replacement product.
- Formulated and labeled exclusively for use in cats only.
- Professionally labeled and packaged in dispensing size bottles:
  - 60 tablets/bottle.

#### **KEEP OUT OF REACH OF CHILDREN**

Store at room temperature; 15°C - 30°C (59°F - 86°F).

Best If Used By:

Lot #:

**60 TABLETS** 

Phone - 800.233.0210

www.pennvet.com

Pala-Tech™ Laboratories, Inc. The Science of Palatability™