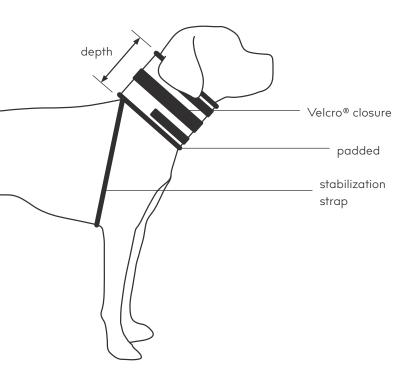

| ITEM # | CIRCUMFERENCE | DEPTH |
|--------|---------------|-------|
| BF1    | 11″ - 15″     | 2.5″  |
| BF2    | 14" - 17"     | 3.5″  |
| BF2a   | 16″ - 20″     | 4″    |
| BF3    | 19" - 23"     | 5″    |
| BF4    | 21" - 25"     | 6″    |
| BF5    | 21" - 26"     | 7″    |
| BF6    | 25" - 30"     | 8″    |

## DEPTH MEASUREMENT:

Measure from the base of the animal's ear to the top of its shoulder blade.

**DO NOT** use cervical collars to protect eyes, ears, feet, or lower portion of legs.