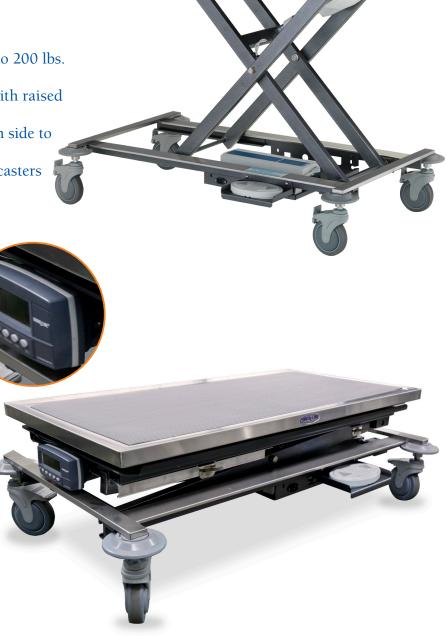

## **Benefits:**

Shor-Line's multi-functional Mobile Animal Lift Table gives any exam or treatment that much needed lift. This table also comes available with the K9-W8 scale attached, letting you conveniently weigh patients without moving them.

## Features:

- Foot switch engages a quiet, battery-operated rechargeable actuator system that can lift up to 200 lbs.
- Table top raises from  $10^{3}/_{4}$ " to  $37^{3}/_{8}$ " high.
- Stainless Steel exam top is 44½"L by 20"W, with raised edges to prevent fluid run-off.
- Features two tie-down restraint cleats on each side to help restrain restless patients.
- Corrosion resistant reinforced nylon locking casters and rotating non-marring bumpers.