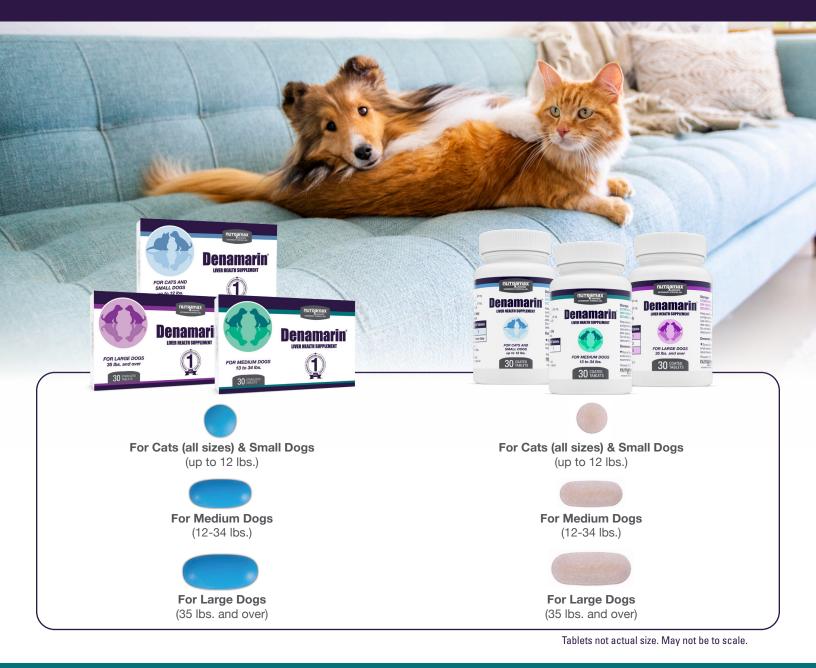

AVAILABLE IN EASY TO OPEN BOTTLES

## Denamarin<sup>®</sup> combines the benefits of S-Adenosylmethionine (SAMe) and Silybin

- SAMe promotes protein synthesis while Silybin maintains a healthy oxidative balance
- The SAMe and Silybin in Denamarin<sup>®</sup> have been shown to be bioavailable
- SAMe helps to increase levels of glutathione, the liver's main detoxifier

## SAME TRUSTED #1 VETERINARY RECOMMENDED LIVER SUPPORT BRAND\* AVAILABLE IN EASY TO OPEN BOTTLES