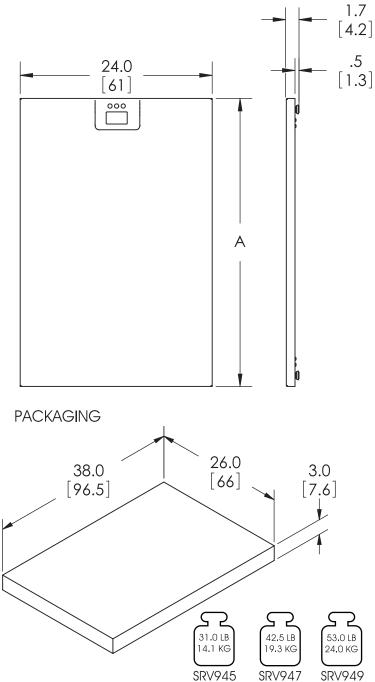

## **SR**®V945

Scale Weighs 27 Pounds 24in X 36in Dimensions (60.96 cm) X (91.44 cm)

## **SR**®V947

Scale Weighs 36 Pounds 24in X 48in Dimensions (60.92 cm) X (121.92cm)

## **SR**®V949

Scale Weighs 45 Pounds 24in X 60in Dimensions (60.96 cm) X 152.4 cm)

Weight Capacity- 400 Pounds or 182 Kilograms

Cable Length- For remote readout only, 10ft in length

Memory Recall- Recall the Last Stored Weight

## Mobile Platform Scale Model **SR**®V945/947/949

IMENSIONS in [cm]