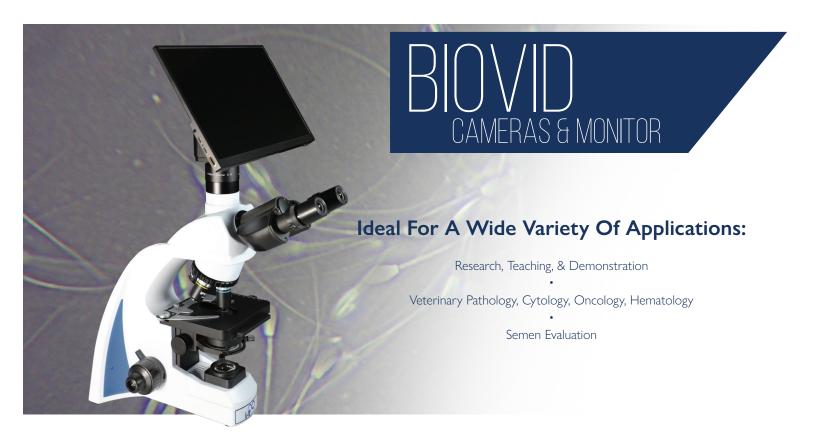

The *BioVID 1080*+ and *BioVID 4K* microscope cameras are essential tools for live presentations and client education. The premium *BioVID 4K* camera paired with the 13.3" HD Monitor provides crystal clear 8MP images and 4K video on the screen. The extremely sensitive Sony IMX334(C) sensor chip helps maintain 4K resolution and a fast frame rate in low-light and high magnification settings. The lower-priced *BioVID 1080*+ camera also provides beautiful images with amazing sensitivity and speed. Mount the BioVID cameras to any trinocular microscope with C-Mount pipe. Using the provided memory storage, you can click to save, edit, and view your images and videos with side-by-side comparisons when connected to a monitor via HDMI connection. Or, utilize the included image capture software when connected to a PC or MAC via USB connection. Whether in a large lecture hall, a classroom, the laboratory, or the clinic, the *BioVID Cameras* will ensure clients and students see microscope images clearly.