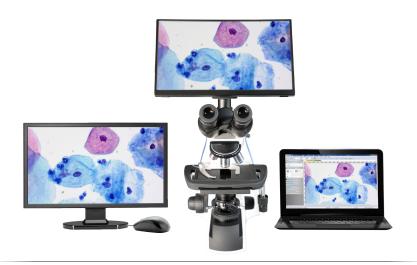

The *BioVID 1080*+ and *BioVID 4K* microscope cameras are essential tools for live presentations and client education. The premium *BioVID 4K* camera paired with the 13.3" HD Monitor provides crystal clear 8MP images and 4K video on the screen. The extremely sensitive Sony IMX334(C) sensor chip helps maintain 4K resolution and a fast frame rate in low-light and high magnification settings. The lower-priced *BioVID 1080*+ camera also provides beautiful images with amazing sensitivity and speed. Mount the BioVID cameras to any trinocular microscope with C-Mount pipe. Using the provided memory storage, you can click to save, edit, and view your images and videos with side-by-side comparisons when connected to a monitor via HDMI connection. Or, utilize the included image capture software when connected to a PC or MAC via USB connection. Whether in a large lecture hall, a classroom, the laboratory, or the clinic, the *BioVID Cameras* will ensure clients and students see microscope images clearly.

## Kits and packages

Model Number: J0334QTBV

Description: i4 Microscope + BioVID 4K Camera + 13.3" Monitor

• Complete package with one part number • Lab-grade microscope with infinity optics

Model Number: J0822B4TV

Description: BioVID 4K Camera + 13.3" Monitor

• Mounts to any microscope with trinocular C-mount pipe • Highest resolution

Model Number: J0822IT4X

Description: Innovation Microscope + BioVID 1080+ Camera + 13.3" Monitor