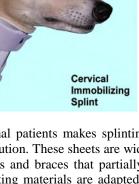

## **CUSTOM SPLINTING MATERIALS**

The design of custom splints is limited only by your imagination

The wide variation in size and shape of animal patients makes splinting a challenge. Thermoplastic sheets offer the ideal solution. These sheets are widely used with human patients to make custom splints and braces that partially or totally immobilize a body part. Now, these splinting materials are adapted for use with animal patients.

Custom-fitted splints and braces are formed from thin, flat, thermoplastic sheets. Once heated in hot water, these sheets become soft and pliable. Then, they are trimmed and molded to any part of the body for a perfect custom fit. Hook and loop straps hold the splint in place, and padding/liner materials increase patient comfort.