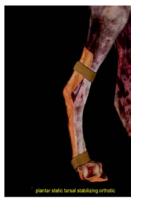

## **CUSTOM SPLINTING MATERIALS**

The design of custom splints is limited only by your imagination

The wide variation in size and shape of animal patients makes splinting a challenge. Thermoplastic sheets offer the ideal solution. These sheets are widely used with human patients to make custom splints and braces that partially or totally immobilize a body part. Now, these splinting materials are adapted for use with animal patients.

Custom-fitted splints and braces are formed from thin, flat, thermoplastic sheets. Once heated in hot water, these sheets become soft and pliable. Then, they are trimmed and molded to any part of the body for a perfect custom fit. Hook and loop straps hold the splint in place, and padding/liner materials increase patient comfort.

These splints are adaptable, inexpensive, and relatively easy to make. The 1/8" thick thermoplastic sheet offers superior rigidity and strength (rated at 180,000 psi tensile strength), making it ideal for weight-bearing splints in small and large animals. The 1/16" thick thermoplastic sheet drapes easily to contour small, recessed areas, making it ideal for smaller animals, birds, and exotic patients.