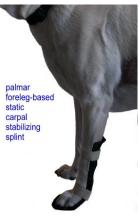

## **CUSTOM SPLINTING MATERIALS**

The design of custom splints is limited only by your imagination

The wide variation in size and shape of animal patients makes splinting a challenge. Thermoplastic sheets offer the ideal solution. These sheets are widely used with human patients to make custom splints and braces that partially or totally immobilize a body part. Now, these splinting materials are adapted for use with animal patients.

Custom-fitted splints and braces are formed from thin, flat, thermoplastic sheets. Once heated in hot water, these sheets become soft and pliable. Then, they are trimmed and molded to any part of the body for a perfect custom fit. Hook and loop straps hold the splint in place, and padding/liner materials increase patient comfort.

These splints are adaptable, inexpensive, and relatively easy to make. The 1/8" thick thermoplastic sheet offers superior rigidity and strength (rated at 180,000 psi tensile strength), making it ideal for weight-bearing splints in small and large animals. The 1/16" thick thermoplastic sheet drapes easily to contour small, recessed areas, making it ideal for smaller animals, birds, and exotic patients.