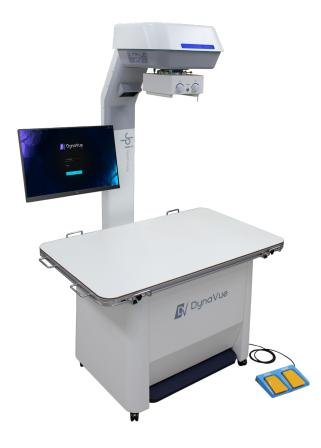

# **DynaVue Duo**

4-IN-1 DYNAMIC VETERINARY X-RAY
DIAGNOSTIC & SURGICAL SYSTEM
WITH REAL-TIME IMAGING

#### **Our Solutions**

A unique and user-friendly veterinary digital radiography system, DynaVue Duo brings you digital x-ray, fluoroscopy, video, and thermal imaging in a single package for your diagnostic or surgical center.

Low Dose, High Frequency Generator For X-ray and Live X-ray Video

Industry-leading Image Quality and Diagnostic Results

Switching Between X-ray and Live X-ray Video Mode Mid-exam

Easy-to-use and Large Touchscreen Operating Console

220V, 15A Power Requirements for Easy Installation

4-way Floating Table for Patient Positioning

Compact Unit with Wheels for Convenient Positioning and Easy Cleaning

Powered by ExamVue Acquisition Software