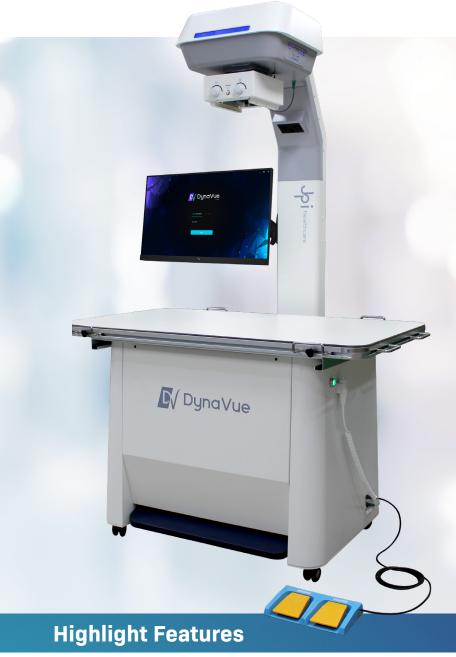

# **DynaVue Duo**

4-IN-1 DYNAMIC VETERINARY X-RAY
DIAGNOSTIC & SURGICAL SYSTEM
WITH REAL-TIME IMAGING

#### **Our Solutions**

A unique and user-friendly veterinary digital radiography system, DynaVue Duo brings you digital x-ray, fluoroscopy, video, and thermal imaging in a single package for your diagnostic or surgical center.

Low Dose, High Frequency Generator For X-ray and Live X-ray Video

Industry-leading Image Quality and Diagnostic Results

Switching Between X-ray and Live X-ray Video Mode Mid-exam

Easy-to-use and Large Touchscreen Operating Console

220V, 15A Power Requirements for Easy Installation

4-way Floating Table for Patient Positioning

Compact Unit with Wheels for Convenient Positioning and Easy Cleaning

Powered by ExamVue Acquisition Software