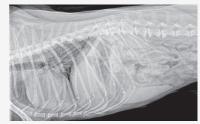

X-ray Images from DynaVue Duo

Live Images from DynaVue Duo's Video X-ray Procedures