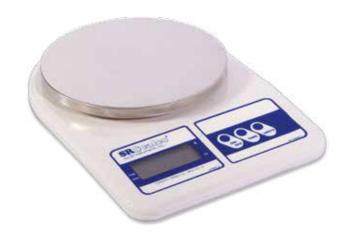

# Gram Scales Model SR300/310/320/325

When your weighing needs require gram accuracy, the SR300 Series is the right tool for the job. Available in four different weight ranges, the SR300 Series can handle a variety of tasks from nutritional portion measurements to sub-gram measurements for tracking neo-natal diaper output.

Constructed of high-impact plastic, the SR300 Series is as durable as it is functional.

The SR300 Series is available up to 5000 gram weight capacity with 1 gram resolution (model SR320) and 500 gram weight capacity with a 0.1 gram resolution (model SR325).

Quality. Reliability. Accuracy.