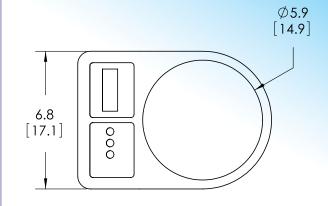

| 2 Lb (1 Kg)                                                                                                                       |
| WARRANTY                 | 2 years                                                                                                                           |
|                          |                                                                                                                                   |



### **ACCESSORIES AND OPTIONS**

| DESCRIPTION  | PART NUMBER |
|--------------|-------------|
| 2000g SCALE  | SR300       |
| 200g SCALE   | SR310       |
| 5000g SCALE  | SR320       |
| 500g SCALE   | SR325       |
| PLASTIC BOWL | TH200B      |
| AC ADAPTER   | FRADATH004  |
|              |             |

## **DIMENSIONS** in [cm]





### **PACKAGING**