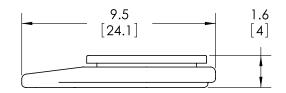

2 Lb (1 Kg)                                                                                                                       |
| WARRANTY                 | 2 years                                                                                                                           |
|                          |                                                                                                                                   |



### **ACCESSORIES AND OPTIONS**

| DESCRIPTION  | PART NUMBER |
|--------------|-------------|
| 2000g SCALE  | SR300       |
| 200g SCALE   | SR310       |
| 5000g SCALE  | SR320       |
| 500g SCALE   | SR325       |
| PLASTIC BOWL | TH200B      |
| AC ADAPTER   | FRADATH004  |
|              |             |

## **DIMENSIONS** in [cm]





### **PACKAGING**