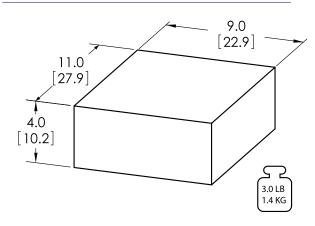

|
| WARRANTY                 | 2 years                                                                                                                           |
|                          |                                                                                                                                   |



### **ACCESSORIES AND OPTIONS**

| DESCRIPTION  | PART NUMBER |
|--------------|-------------|
| 2000g SCALE  | SR300       |
| 200g SCALE   | SR310       |
| 5000g SCALE  | SR320       |
| 500g SCALE   | SR325       |
| PLASTIC BOWL | TH200B      |
| AC ADAPTER   | FRADATH004  |
|              |             |

## **DIMENSIONS** in [cm]





### **PACKAGING**