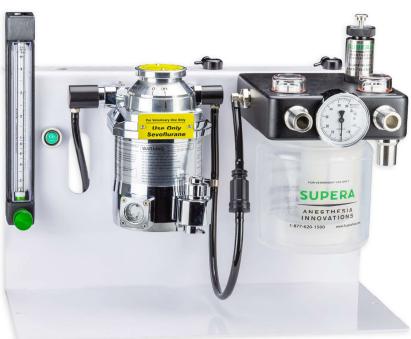

## **Model M4000 Rebreathing Table Top Veterinary Anesthesia Machine**

**ANESTHESIA** INNOVATIONS

Our most compact anesthesia machine. Ideal for table top, wet table or moble carts. Also great for mobile clinics!

## The M4000 comes with these features:

- Patented safety pop off valve it saves patient lives!
- · Oxygen flush with safety restrictor and button shield
- CO2 absorber with easy change "One Seal"
- · Easy to use non-rebreathing circuit common outlet
- Syringe holder (for inflating E/T cuffs)

Note: Shown with optional Isoflurane Vaporizer

M4000 Includes the patented safety pop off valve

M4000NS has a regular pop off valve

> **Includes stainless** steel I.V. pole