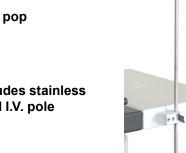

## The M4000 comes with these features:

- Patented safety pop off valve it saves patient lives!
- · Oxygen flush with safety restrictor and button shield
- CO2 absorber with easy change "One Seal"
- · Easy to use non-rebreathing circuit common outlet
- Syringe holder (for inflating E/T cuffs)

Note: Shown with optional Isoflurane Vaporizer

M4000 Includes the patented safety pop off valve

M4000NS has a regular pop off valve

> **Includes stainless** steel I.V. pole