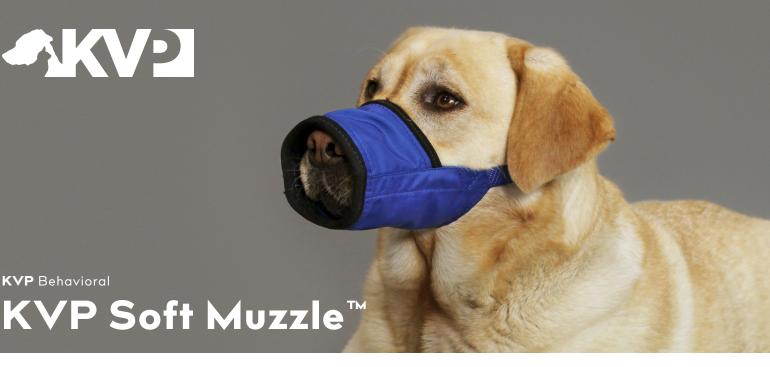

## For a Gentler Fit

Padded, secure restraint for comfortable short-term use. Nylon with neoprene padding for comfort. Adjustable, quick, and easy to fit.

| ITEM #    | SNOUT       | WEIGHT      |
|-----------|-------------|-------------|
| KSM-XS    | 4.5″        | 5 - 10 lbs  |
| KSM-S     | 5.5″        | 10 - 25 lbs |
| KSM-M     | 6.5″        | 25 - 45 lbs |
| KSM-L     | 7.5″        | 45 - 60 lbs |
| KSM-XL    | 8.5″        | 60 - 80 lbs |
| KSM-COMBO | one of each |             |

## FITTING:

Adjust straps to an approximate fit. From behind, hold straps under ears for a secure fit. Snap the buckle and pull straps to ensure a snug fit. Allow space for a finger to slide inside the muzzle to ensure your dog can pant and drink. Reward and praise your dog,