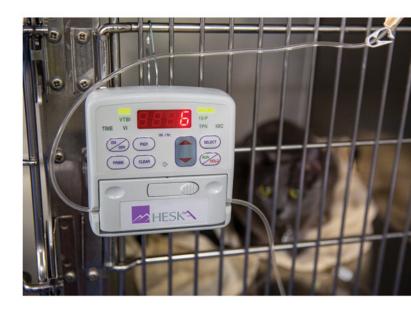

# Easy Operation

Vet/IV

Use for fluid replacement or to administer total parenteral nutrition (TPN) even in very small doses.

## Intuitive Operation:

- Set all functions using just six buttons.
- Convenient:
- Hang from a treatment cage or IV pole.