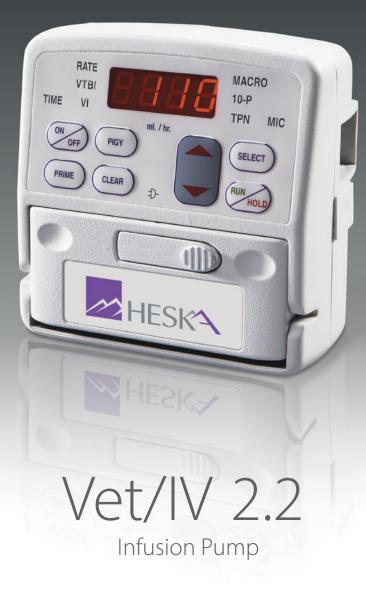

# Accurate, portable infusion therapy.

Find out why thousands of customers love the HESKA® VET/IV<sup>™</sup> 2.2 Infusion Pump. Weighing only 2.6 pounds, the Vet/IV Pump supports three pressure settings and can be programmed for very small to very large volumes with rate and time or rate and volume to be infused. With multiple programming options, intuitive 6 button interface, and communication alarms for any issue, Heska's Vet/IV 2.2 Infusion Pump is a reliable necessity in the veterinary practice.

#### Lightweight and Portable:

- Weighs only 2.6 pounds and fits in the palm of your hand.
- Operate off rechargeable battery or AC power.

## Intuitive Operation:

- Set all functions using just six buttons.
- Convenient:
- Hang from a treatment cage or IV pole.