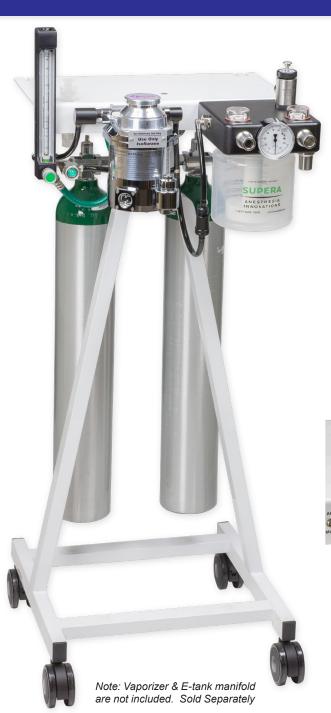

## Model M1200 Rebreathing "A" Frame Stand Veterinary Anesthesia Machine

## Superior stability with our "A" Frame design stand

## M1200 features:

- Patented Safety Pop-Off Valve
- · Built in stainless steel I.V. pole
- 17 1/2" wide X 9" deep heavy duty monitor shelf
- 0-4 Lpm oxygen flowmeter with mechanical stop control
- Oxygen flush with safety restrictor and button shield
- Dual O2 supply input with check valves
- 15mm female common gas outlet for circuits
- Syringe holder (for inflating E/T cuffs)
- Mounting option for universal control arm for "Bain" circuits (see MA2013 below)

I.V. Pole included

Optional Universal Control Arm Model: MA2013

(503) 723-5068 or (877) 620-1500 toll-free

info@superavet.com