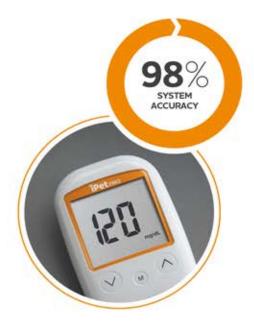

## Remarkable accuracy, time after time.

The iPet PRO blood glucose meter provided results within ±15 mg/dL 98% of the time, exceeding the minimum acceptable accuracy criteria specified in ISO 15197:2013.