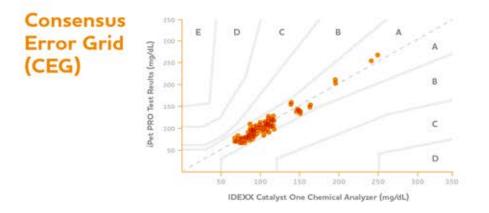

| LATO: | REGION | A | - #- | ç | D | - 6 |
|-------|--------|---|------|---|---|-----|
| 54    | Parts  |   | á.)  | 0 | 0 | 0   |

The consensus error grid shows that 94/94 (100%) values fall within Zone A, defined as "no effect on clinical action".<sup>1</sup>